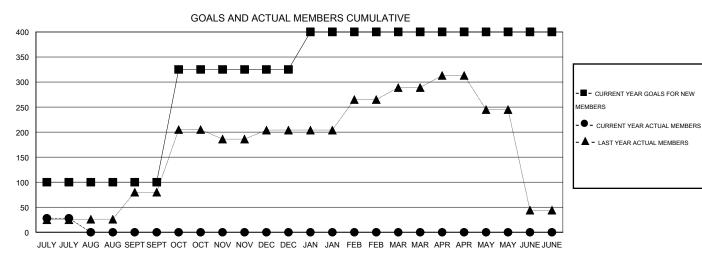

## LOCATION INDIA

GMT CA 6

| Clubs                 |                  |                     |                            |                             | Members               |                    |                                  |                              |                             |
|-----------------------|------------------|---------------------|----------------------------|-----------------------------|-----------------------|--------------------|----------------------------------|------------------------------|-----------------------------|
| RESULTS FOR 2014-2015 |                  |                     |                            |                             | RESULTS FOR 2014-2015 |                    |                                  |                              |                             |
| QUARTER               | NEW CLUB<br>GOAL | ACTUAL NEW<br>CLUBS | ACTUAL<br>DROPPED<br>CLUBS | ACTUAL NET<br>GAIN/<br>LOSS | QUARTER               | NEW MEMBER<br>GOAL | ACTUAL TOTAL<br>MEMBERS<br>ADDED | ACTUAL<br>DROPPED<br>MEMBERS | ACTUAL NET<br>GAIN/<br>LOSS |
| JULY/AUG/SEPT         | 2                | 0                   | 0                          | 0                           | JULY/AUG/SEPT         | 200                | 170                              | 114                          | 56                          |
| OCT/NOV/DEC           | 2                | 0                   | 0                          | 0                           | OCT/NOV/DEC           | 450                | 0                                | 0                            | 0                           |
| JAN/FEB/MAR           | 0                | 0                   | 0                          | 0                           | JAN/FEB/MAR           | 150                | 0                                | 0                            | 0                           |
| APR/MAY/JUNE          | 0                | 0                   | 0                          | 0                           | APR/MAY/JUNE          | 0                  | 0                                | 0                            | 0                           |